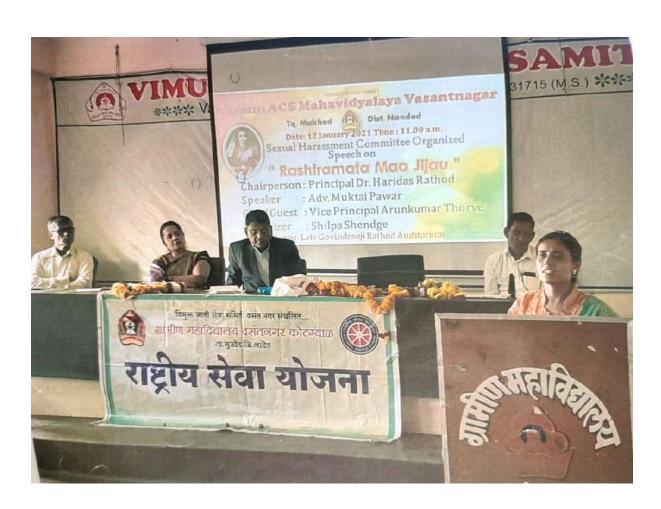

### 4) Jijau Jayanti Date: 12/01/2021

Guest: Adv Muktai Pawar

President: Dr Haridas Rathod (Principal GMV Mukhed)

P229 : 000

Principal
Gramin Arts, Comm & Science
Mahavidyalaya, Vasantnagar
(Kotgyal) Tq. Mukhed Dist. Nanded

Gramin (ACS) Mahavidyalaya Vasantnagar, Kotgyal Tq.Mukhed Dist. Na " लेजिक अत्याचार निर्मू लन समिती 'रिजिंग समिती" Date:12 आयोजिन "राष्ट्रमाना माँ जिजा के ज्ञांनी हार्यक्रम अध्यक्ष : प्राचार्य डॉ रहिराय राक्ष्य क्रेने : शिवन्याख्याना अंक मुक्ताई पवार प्रमुख अध्येती : उपप्राचार्य अठना उमार श्रीखे.